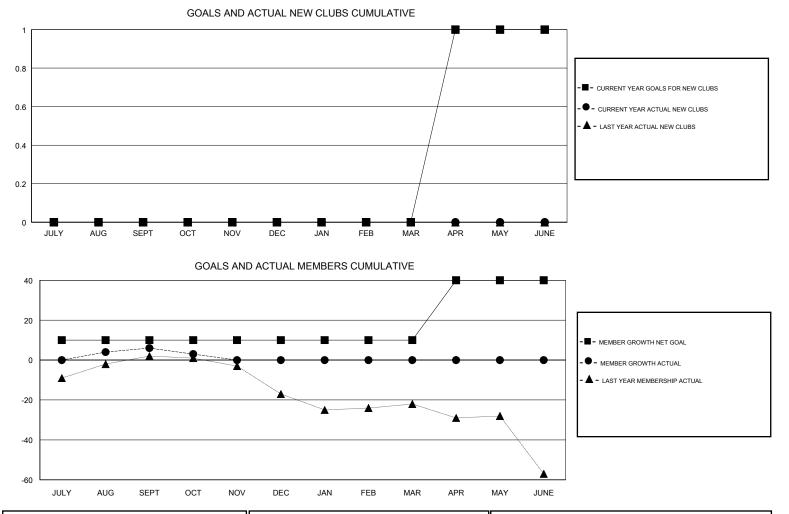

## GMT CA

| Clubs<br>RESULTS FOR 2018-2019 |   |   |   | Members<br>RESULTS FOR 2018-2019 |    |    |    |
|--------------------------------|---|---|---|----------------------------------|----|----|----|
|                                |   |   |   |                                  |    |    |    |
| JULY/AUG/SEPT                  | 0 | 0 | 0 | JULY/AUG/SEPT                    | 10 | 27 | 19 |
| OCT/NOV/DEC                    | 0 | 0 | 0 | OCT/NOV/DEC                      | 0  | 4  | 7  |
| JAN/FEB/MAR                    | 0 | 0 | 0 | JAN/FEB/MAR                      | 0  | 0  | 0  |
| APR/MAY/JUNE                   | 1 | 0 | 0 | APR/MAY/JUNE                     | 30 | 0  | 0  |